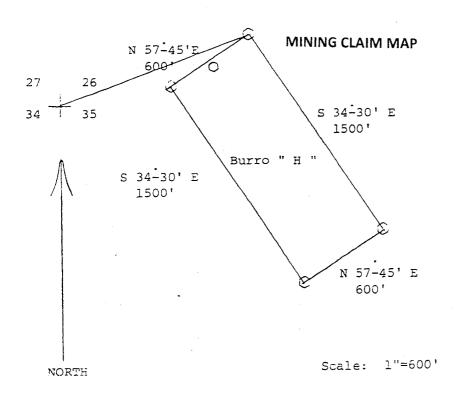

ion monument on which this notice is posted is situated within Setion 35, Township 15 South , Range 22 East, Gila Salt River Base and Meridian, Arizona and this claim encompasses portions of the following quarter section (s), section (s), Township (s) and Range (s), The Southwest quarter of Section 26 and the Northwest quarter of Section 35, Township 15 South, Range 22 East.

Gila Salt River Base and Meridian, Arizona.

The North corner of this claim is situated approximately 1380 feet,

bearing N 70° 45′ E from the common section corner of Sections 26, 27, 34, and 35

of Township 15 South, Range 22 East, G&SRM, and the claims is bounded by other properties as indicated below.

DATED AND POSTED on the ground this 18th day of January 2011.

LOCATOR: Robert T. Acken Robert Can Ad

Witness:



PHOENIX, ARIZONA

The above map depicts the Burro H mining claim, which is located in the Section (s)
 and 35, Township 15 South, Range 22 East, Gila Salt River Base and Meridian,
 Cochise County, Arizona.

- 2. The type of corner and location monuments used are as follows: 2'X2'X4' wooden post.
- 3. The bearings and distances in degrees and feet between claims corners are as depicts on the map.

# LOCATION NOTICE FOR LODE MINING CLAIM

NOTICE IS HERBY GIVEN that the Burro I lode mining claim has

located by Robert T. Acken whose current mailing address is

P.O. Box 384 Dragoon, Az 85609.

|                      |                  |                 |                             | $\neg$ |
|----------------------|------------------|-----------------|-----------------------------|--------|