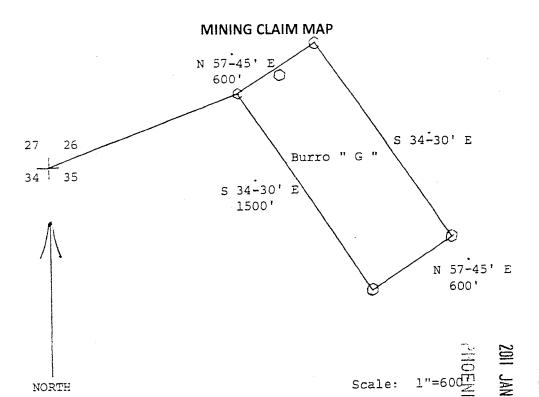

s notice is posted is situated within Setion 26, Township 15 South , Range 22 East, Gila Salt River Base and Meridian, Arizona and this claim encompasses portions of the following quarter section (s), section (s), Township (s) and Range (s), The Southwest quarter of Section 26 and the Northwest quarter of Section 35, Township 15 South, Range 22 East.

Gila Salt River Base and Meridian, Arizona.

The West corner of this claim is situated approximately 1380 feet,

bearing N 70° 45' E from the common section corner of Sections 26, 27, 34, and 35

of Township 15 South, Range 22 East, G&SRM, and the claims is bounded by other properties as indicated below.

DATED AND POSTED on the ground this 18th day of January 2011. LOCATOR: Robert T. Acken Robert C. Acken Robert Witness: Michelle Musselman



- 1. The above map depicts the Burro G mining claim, which is located in the Section (s)

  26 and 35, Township 15 South, Range 22 East, Gila Salt River Base and Meridian,

  Cochise County, Arizona.
- 2. The type of corner and location monuments used are as follows: 2'X2'X4' wooden post.
- 3. The bearings and distances in degrees and feet between claims corners are as depicts on the map.

# LOCATION NOTICE FOR LODE MINING CLAIM BLM NOTICE IS HERBY GIVEN that the Burro H lode mining claim has Date located by Robert T. Acken whose current mailing address is Stamp P.O. Box 384 Dragoon, Az 85609. The general course of this claim is East to West and it is situated in Cochise County, Arizona. This claim is 1500 feet in length and 600 feet in width. This claim runs from

the location monument