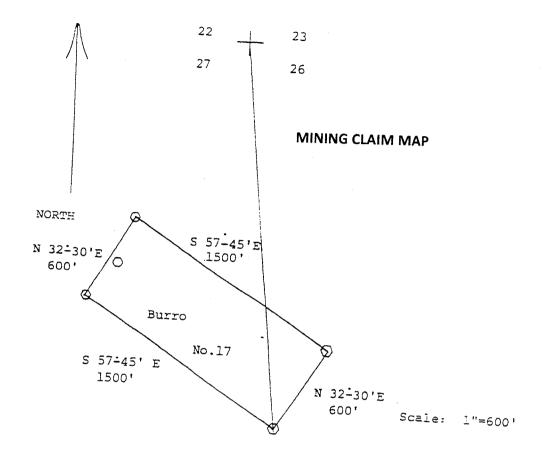

otice is posted is situated within Setion 27, Township 15 South, Range 22 East, Gila Salt River Base and Meridian, Arizona and this claim encompasses portions of the following quarter section (s), section (s), Township (s) and Range (s), The Northeast quarter of Section of 27 and the Northwest quarter of Section 26, Township 15 South, Range 22 East.

Gila Salt River Base and Meridian, Arizona.

The Southeast corner of this claim is situated approximately 2420 feet ,

bearing S  $6^{\circ}$  30' E from the common section corner of Sections 22, 23, 27, and 26

of Township 15 South, Range 22 East, G&SRM, and the claims is bounded by other properties as indicated below.

DATED AND POSTED on the ground this 18th day of January 2011

LOCATOR

Robert T. Acken Kolet

Witness:

Michelle Musselman



2011 JAN 2 1 P 12: 28

1. The above map depicts the Burro 17 mining claim, which is located in the Section (s) 26 and 27, Township 15 South, Range 22 East, Gila Salt River Base and Meridian, Cochise County, Arizona.

- 2. The type of corner and location monuments used are as follows: 2'X2'X4' wooden post.
- 3. The bearings and distances in degrees and feet between claims corners are as depicts on the map.

| LOCATION NOTICE FOR LODE MINING CLAIM                                          |                     |         |        |         |  |
|--------------------------------------------------------------------------------|---------------------|---------|--------|---------|--|
| NOTICE IS HERBY GIVEN that the bullo 10 lode mining slam has                   | BLM<br>Date         |         |