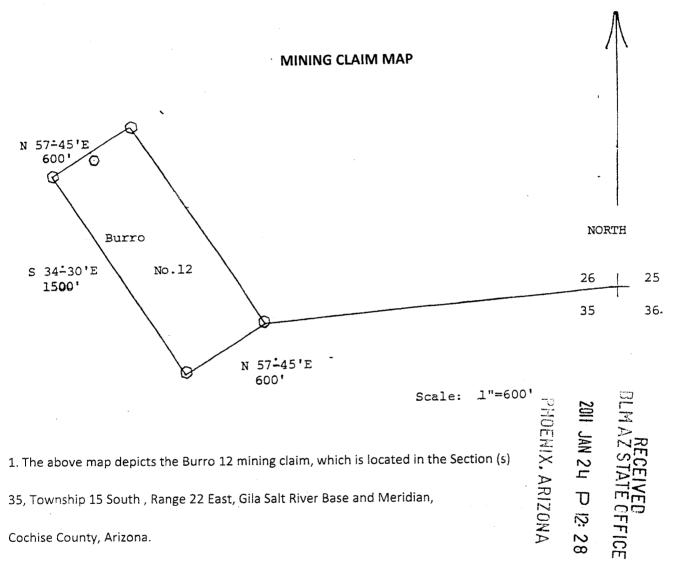

, Township 15 South z, Range 22 East, Gila Salt River Base and Meridian, Arizona and this claim encompasses portions of the following quarter section (s), section (s), Township (s) and Range (s), The Southeast and Southwest quarter of Section 26 and the Northeast and Northwest quarter of Section 35, Township 15 South, Range 22 East. Gila Salt River Base and Meridian, Arizona.

The East corner of this claim is situated approximately 2250 feet,

bearing S 85° 15' W from the common section corner of Sections 25, 26, 35, and 36

of Township 15 South, Range 22 East, G&SRM, and the claims is bounded by other properties as indicated below.

DATED AND POSTED on the ground this 18th day of January 2011.

LOCATOR:

of each line of the claim.

Robert T. Acken Robert CA

Witness:

Michelle Musselman



- 2. The type of corner and location monuments used are as follows: 2'X2'X4' wooden post.
- 3. The bearings and distances in degrees and feet between claims corners are as depicts on the map.

# LOCATION NOTICE FOR LODE MINING CLAIM NOTICE IS HERBY GIVEN that the Burro 13 lode mining claim has BLM Date P.O. Box 384 Dragoon, Az 85609. The general course of this claim is Northwest to Southeast and it is situated in Cochise County, Arizona. This claim is 1500 feet in length and 570 feet in width. This claim runs from the location monument on which this location notice is posted approximately 50 feet in a East direction to the East end line and 1450 feet in a West direction to the West end line. This claim is marked by six monuments, one at each corner and one at the center of each line of t