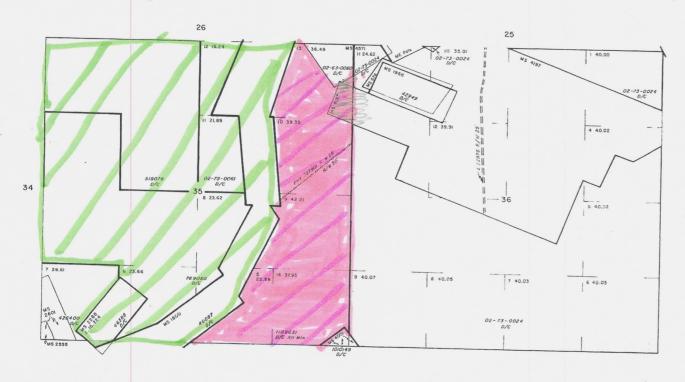

AT 25 AZA 35 557 1L 206 1127275 11 207 A 2851 0717 32 974392 D/C All Min SEE SUPPLEMENTAL PLAT 12 200 35 36 0/0 4 40.59 3 40.56 4 40 95 | 3 40 77 | 2 40 65 | 40,47 4 40,58 | 3 40,52 | 2 40.28 | 40 22 40.74 | 40.91 07-46-0040 0/C 4 40 18 6 3750 SG 7/28/1908 55 18 D/C .at. 32"04"25" H SCALE 10 5 0 10 20 30 WARNING STATEMEN

# TOWNSHIP 15 SOUTH RANGE 22 EAST OF THE GILA AND SALT RIVER MERIDIAN, ARIZONA

COCHISE COUNTY

STATUS OF PUBLIC DOMAIN LAND AND MINERAL TITLES

MTP SUPPL Secs 35,36



FOR ORDERS EFFECTING DISPOSAL OR USE OF UNIDENTIFIED LANDS WITHDRAWN FOR CLASSIFICATION WILEBRASS, WATER AND/OR OTHER PUBLIC PROPERTY REFER TO INDEX OF WINCELLANEOUS DOCUMENTS

DIST NO 9



Stockraising Lomestead surface Federal minerals NOITL Filed AZA 35557

Not in Federal ownership No Federal minerals



5 0 5 10 2:

This plat is the Bureau's Record of Title, and should be used only at a graphic display of the township survey data. Record or the term of the township survey data. Records hereon do not reflect title changes which may have been effected by lateral movements of rivers or other hodies of water Refer to the sadastral surveys for official survey information.

### TOWNSHIP IS SOUTH RANGE 22 EAST OF THE GILA AND SALT RIVER MERIDIAN, ARIZONA



### TOWNSHIP IS SOUTH RANGE 22 EAST OF THE GILA AND SALT RIVER MERIDIAN, ARIZONA



STATUS OF PUBLIC DOMAIN LAND AND MINERAL TITLES
MTP
SUPPL Secs. 23,24,25,26

| RESURVEY |   |   | OKIGII | VAL SURVEY  |
|----------|---|---|--------|-------------|
| TRAC1 NO | 1 | R | St.C   | SUBDIVISION |
| .        |   |   |        |             |
|