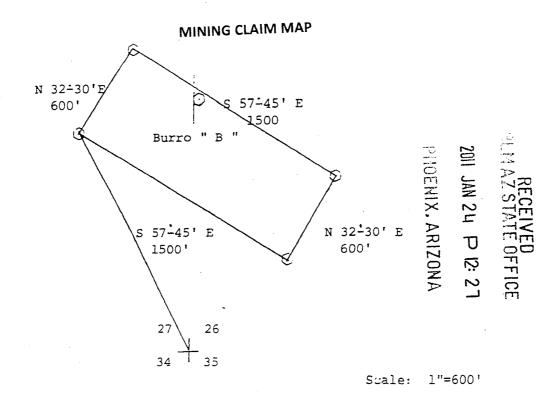

| LAST CHANCE    | 2010-28014 | 12/13/2010 | AMC403710                                                                               |          |            |
|----------------|------------|------------|-----------------------------------------------------------------------------------------|----------|------------|
| LAURA J        | 2010-28015 | 12/13/2010 | AMC403711                                                                               |          |            |
| LIME NO 1      | 2010-28016 | 12/13/2010 | AMC403711                                                                               |          |            |
| LIME NO 2      | 2010-28017 | 12/13/2010 | AMC403713                                                                               |          |            |
| LIME NO 3      | 2010-28018 | 12/13/2010 | AMC403714                                                                               |          |            |
| LIME NO 4      | 2010-28019 | 12/13/2010 | AMC403715                                                                               |          |            |
| LINDA SUE      | 2010-28020 | 12/13/2010 | AMC403716                                                                               |          |            |
| LOUIE          | 2010-28021 | 12/13/2010 | AMC403717                                                                               |          |            |
| MARY           | 2010-28022 | 12/13/2010 | AMC403718                                                                               |          |            |
| MARY EILENE    | 2010-28023 | 12/13/2010 | AMC403719                                                                               |          |            |
| MASON          | 2010-28112 | 12/14/2011 | AMC403720                                                                               |          |            |
| MESCAL NO 5    | 2010-28024 | 12/13/2010 | AMC403721                                                                               |          |            |
| MILLINGTON     | 2010-28025 | 12/13/2010 | AMC403722                                                                               |          |            |
| MIRIAM         | 2010-28115 | 12/14/2011 | AMC403723                                                                               |          |            |
| MOORE #1       | 2010-28026 | 12/13/2010 | AMC403724                                                                               |          |            |
| MOORE #2       | 2010-28027 | 12/13/2010 | AMC403725                                                                               |          |            |
| MOORE #3       | 2010-28028 | 12/13/2010 | AMC403726                                                                               |          |            |
| NELDA LANE     | 2010-28029 | 12/13/2010 | AMC403727                                                                               |          |            |
| PORTLAND       | 2010-28030 | 12/13/2010 | AMC403728                                                                               |          |            |
| PRIMROSE       | 2010-28031 | 12/13/2010 | AMC403729                                                                               |          |            |
| PRIMROSE BEE   | 2010-28032 | 12/13/2010 | AMC403730                                                                               |          | 00         |
| PUZZLE NO 2    | 2010-28033 | 12/13/2010 | AMC403731                                                                               | 20       | 8          |
| S-10           | 2010-28035 | 12/13/2010 | AMC403731<br>AMC403732<br>AMC403733<br>AMC403734<br>AMC403735<br>AMC403736<br>AMC403737 | S        | AZ         |
| S-12           | 2010-28034 | 12/13/2010 | AMC403733                                                                               | SEP      | EC<br>Z SI |
| S-14           | 2010-28036 | 12/13/2010 | AMC403734                                                                               | w        |            |
| S-16           | 2010-28037 | 12/13/2010 | AMC403735                                                                               | D        | 司系         |
| S-18           | 2010-28038 | 12/13/2010 | AMC403736                                                                               | 1        | 90         |
| S-26           | 2010-28039 | 12/13/2010 | AMC403737                                                                               | را<br>اب | OFFICE     |
| S-28           | 2010-28040 | 12/13/2010 | AMC403738                                                                               |          | R          |
| S-30           | 2010-28041 | 12/13/2010 | AMC403739                                                                               |          |            |
| S-32           | 2010-28042 | 12/13/2010 | AMC403740                                                                               |          |            |
| S-34           | 2010-28043 | 12/13/2010 | AMC403741                                                                               |          |            |
| SHARIE LYNN    | 2010-28044 | 12/13/2010 | AMC403742                                                                               |          |            |
| SHIRLEY LOUISE | 2010-28046 | 12/13/2010 | AMC403743                                                                               |          |            |
| ULTIMO         | 2010-28045 | 12/13/2010 | AMC403744                                                                               |          |            |
| WOLFRIME       | 2010-28047 | 12/13/2010 | AMC403745                                                                               |          |            |
| BRENDA KAYE    | 2011-01437 | 1/20/2011  | AMC405106                                                                               |          |            |
| BURRO 17       | 2011-01444 | 6/8/2011   | AMC405121                                                                               |          |            |
| BURRO 18       | 2011-01445 | 6/8/2011   | AMC405122                                                                               |          |            |
| BURRO 20       | 2011-01446 | 1/20/2011  | AMC405123                                                                               |          |            |
| CHARLENE       | 2011-01455 | 12/13/2010 | AMC405124                                                                               |          |            |
| FRANCINE       | 2011-01457 | 1/20/11    | AMC405126                                                                               |          |            |
| JANE RAE       | 2011-01458 | 1/20/2011  | AMC405127                                                                               |          |            |
|                |            |            |                                                                                         |          |            |