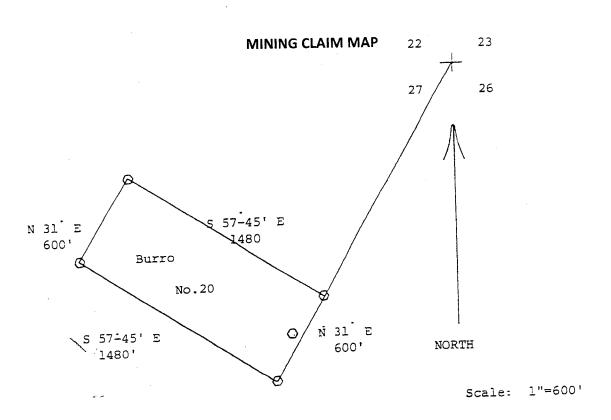

he center of each line of the claim. The location monument on which this notice is posted is situated within Setion 27, Township 15 South , Range 22 East, Gila Salt River Base and Meridian, Arizona and this claim encompasses portions of the following quarter section (s), section (s), Township (s) and Range (s), The Northeast quarter of Section 27, Township 15 South, Range 22 East. Gila Salt River Base and Meridian, Arizona. The Northeast corner of this claim is situated approximately 1670 feet, bearing S 31° W from the common section corner of Sections 22, 23, 27, and 26 of Township 15 South, Range 22 East, G&SRM, and the claims is bounded by other properties as indicated below. DATED AND POSTED on the ground this 18th day of January 2011.

Robert T. Acken

Witness:

Michelle Musselman





27, Township 15 South , Range 22 East, Gila Salt River Base and Meridian,

Cochise County, Arizona.

2. The type of corner and location monuments used are as follows: 2'X2'X4' wooden post.

3. The bearings and distances in degrees and feet between claims corners are as depicts on the mag.

1. The above map depicts the Burro 20 mining claim, which is located in the Section (s)

### LOCATION NOTICE FOR LODE MINING CLAIM NOTICE IS HERBY GIVEN that the Charlene lode mining claim has BLM Date located by Robert T. Acken whose current mailing address is Stamp P.O. Box 384 Dragoon, Az 85609.

Arizona. This claim is 1500 feet in length and 600 feet in width. This claim runs from the location monument on which this location notice is posted approximately 50 feet in a Southwest direction to the Sou