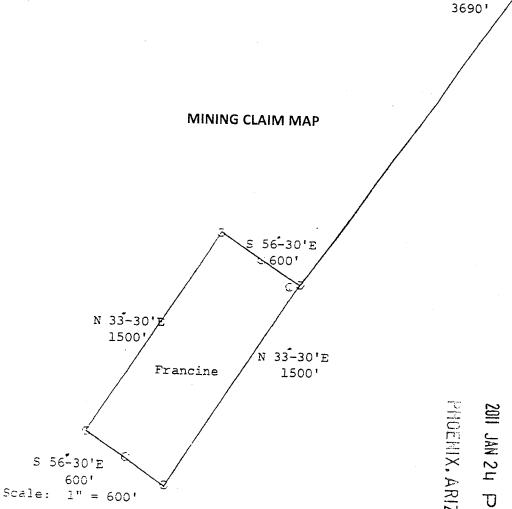

UNITED STATES POSTAL SERVICE

First-Class Mail Postage & Fees Paid USPS Permit No. G-10

Sender: Please print your name, address, and ZIP+4 in this box

BUREAU OF LAND MANAGEMENT ARIZONA STATE OFFICE ONE NORTH CENTRAL AVENUE SUITE 800 PHOENIX, AZ 85004-2203 May 31, 2011