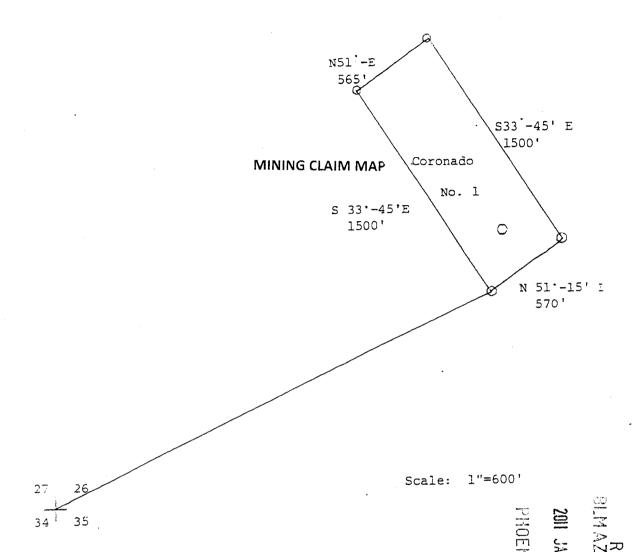

MAY 0 9 2011

In Reply Refer To: 3800 (9310) TS AMC405106

CERTIFIED MAIL - RETURN RECEIPT REQUESTED No. 7010 2780 0003 1128 6284