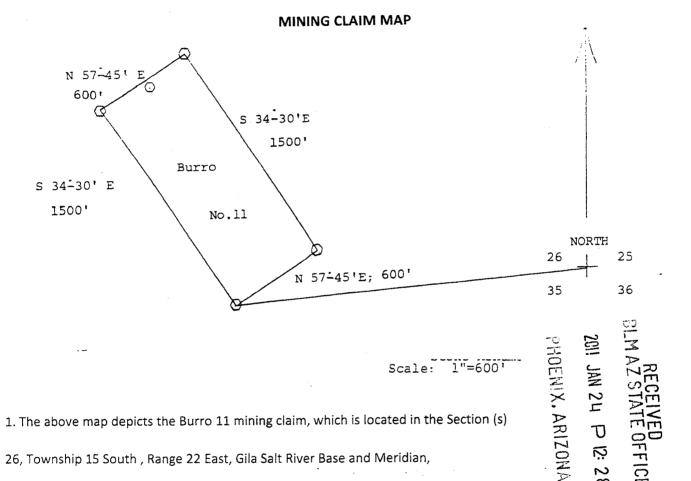

r of each line of the claim. The location monument on which this notice is posted is situated within Setion 26, Township 15 South , Range 22 East, Gila Salt River Base and Meridian, Arizona and this claim encompasses portions of the following quarter section (s), section (s), Township (s) and Range (s), The Southeast and Southwest

Gila Salt River Base and Meridian, Arizona.

The South corner of this claim is situated approximately 2250 feet,

quarter of Section 26, Township 15 South, Range 22 East.

bearing S 85° 15' W from the common section corner of Sections 25, 26, 35, and 36

of Township 15 South, Range 22 East, G&SRM, and the claims is bounded by other properties as indicated below.

DATED AND POSTED on the ground this 18th day of Lanvary 2011.

LOCATOR:

Robert T. Acken

Witness:



2. The type of corner and location monuments used are as follows: 2'X2'X4' wooden post.

Cochise County, Arizona.

3. The bearings and distances in degrees and feet between claims corners are as depicts on the map.

# NOTICE IS HERBY GIVEN that the Burro 12 lode mining claim has located by Robert T. Acken whose current mailing address is P.O. Box 384 Dragoon, Az 85609. BLM Date Stamp A RECE

The general course of this claim is Northeast to Southwest and it is situated in Cochise County, Arizona. This claim is 1500 feet in length and 600 feet in width. This claim runs from the location monument on which this location notice is posted approximately 50 feet in a West direction to the West end line and 1450 feet in a East direction to the East end line. This claim is marked by six monuments,