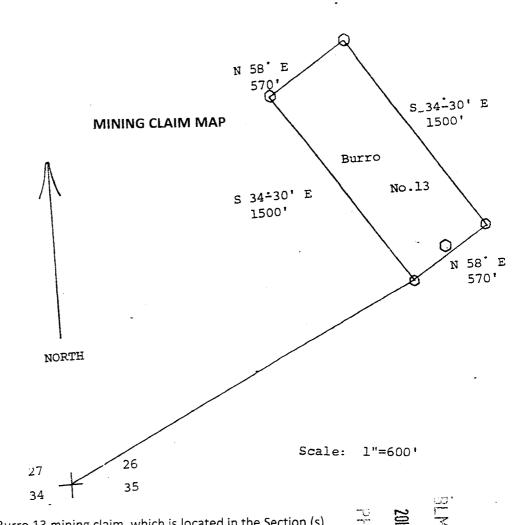

of each line of the claim. The location monument on which this notice is posted is situated within Setion 26, Township 15 South , Range 22 East, Gila Salt River Base and Meridian, Arizona and this claim encompasses portions of the following quarter section (s), section (s), Township (s) and Range (s), The Southwest quarte of Section 26, Township 15 South, Range 22 East.

Gila Salt River Base and Meridian, Arizona.

The South corner of this claim is situated approximately 2500 feet,

bearing N 59° 30' E from the common section corner of Sections 26, 27, 34, and 35

of Township 15 South, Range 22 East, G&SRM, and the claims is bounded by other properties as indicated below.

DATED AND POSTED on the ground this 18th day of January 201.

LOCATOR: Robert T. Acken

Witness:

Michelle Musselman





- 2. The type of corner and location monuments used are as follows: 2'X2'X4' wooden post.
- 3. The bearings and distances in degrees and feet between claims corners are as depicts on the map.

| LOCATION NOTICE FOR LODE MINING CLAIM                                           |                      |                  |               | C.T           |
|---------------------------------------------------------------------------------|----------------------|------------------|---------------|---------------|
| NOTICE IS HERBY GIVEN that the Burro 14 lode mining claim has                   | BLM<br>Date          | 1011             | 2011 、        |               |
| located by Robert T. Acken whose current mailing address is                     | Stamp                | X                | JAN