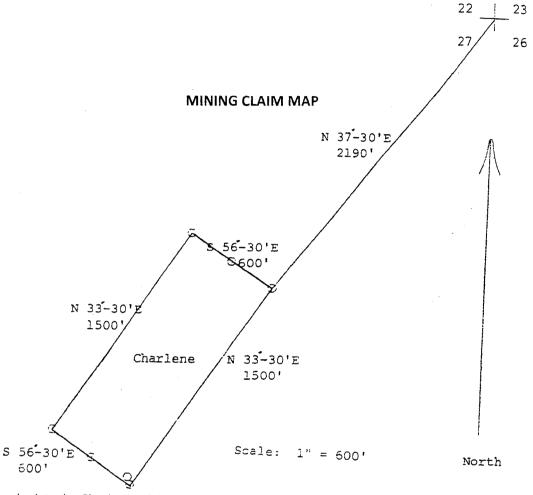

#### SENDER: COMPLETE THIS SECTION COMPLETE THIS SECTION ON DELIVERY A. Signature ■ Complete items 1, 2, and 3. Also complete **Agent** item 4 if Restricted Delivery is desired. Print your name and address on the reverse ☐ Addressee so that we can return the card to you. B. Received by (Printed Name) C. Date of Delivery Attach this card to the back of the mailpiece. or on the front if space permits. ☐ Yes D. Is delivery address different from item 1? 1. Article Addressed to: □ No If YES, enter delivery address below: 2011 JUST F ROBERT ACKEN DRAGOON, AZ 85609-0384PHOENIX, ARIZONA AZ931 TS AMC405106 Certified Mail ☐ Express Mail Registered ☐ Return Receipt for Merchandise ☐ Insured Mail ☐ C.O.D. 4. Restricted Delivery? (Extra Fee) ☐ Yes 2. Article Number 701.0 2780 0003 1128 6574 (Transfer from service label) PS Form 3811, February 2004 Domestic Return Receipt 102595-02-M-1540