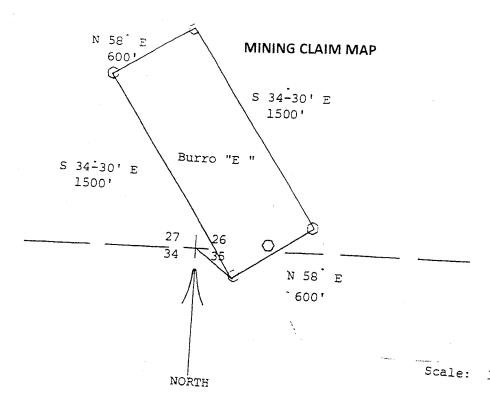

hich this notice is posted is situated within Setion 26, Township 15 South , Range 22 East, Gila Salt River Base and Meridian, Arizona and this claim encompasses portions of the following quarter section (s), section (s), Township (s) and Range (s), The Southwest quarter of Section 26 and the Southeast quarter of Section 27, Township 15 South, Range 22 East.

The Southeast corner of this claim is situated approximately 300 feet,

bearing S 54° E from the common section corner of Sections 26, 27, 34, and 35

of Township 15 South, Range 22 East, G&SRM, and the claims is bounded by other properties as indicated below.

DATED AND POSTED on the ground this 18th day of January 2011. Robert T. Acken Robert Cal Ac

of each line of the claim.

Gila Salt River Base and Meridian, Arizona.

Witness:



RECEIVED
RECEIVED

- 1. The above map depicts the Burro E mining claim, which is located in the Section (s) 26 and 27, Township 15 South, Range 22 East, Gila Salt River Base and Meridian, Cochise County, Arizona.
- 2. The type of corner and location monuments used are as follows: 2'X2'X4' wooden post.
- 3. The bearings and distances in degrees and feet between claims corners are as depicts on the map.

|                                                                                                                          |                      |               |               |          | ı |
|--------------------------------------------------------------------------------------------------------------------------|----------------------|---------------|---------------|----------|---|
|