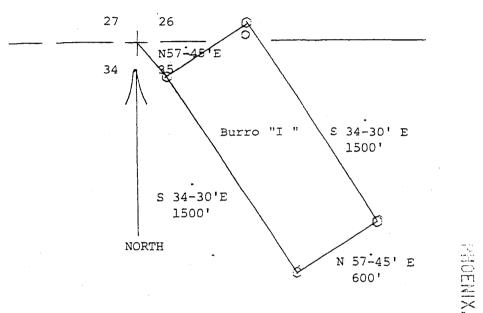

ch this notice is posted is situated within Setion 35, Township 15 South

, Range 22 East, Gila Salt River Base and Meridian, Arizona and this claim encompasses portions

of the following quarter section (s), section (s), Township (s) and Range (s), The Southwest quarter of Section 26

and the Northwest quarter of Section 35, Township 15 South, Range 22 East.

Gila Salt River Base and Meridian, Arizona.

The West corner of this claim is situated approximately 280 feet,

bearing S 41° 15' E from the common section corner of Sections 26, 27, 34, and 35

of Township 15 South, Range 22 East, G&SRM, and the claims is bounded by other properties as indicated below.

DATED AND POSTED on the ground this 18th day of January 2011

Witness: Michelle Musselman Michelle Musselman

## MINING CLAIM MAP



Scale: 1"=600

1. The above map depicts the Burro I mining claim, which is located in the Section (s)

26 and 35, Township 15 South, Range 22 East, Gila Salt River Base and Meridian,

Cochise County, Arizona.

- 2. The type of corner and location monuments used are as follows: 2'X2'X4' wooden post.
- 3. The bearings and distances in degrees and feet between claims corners are as depicts on the map.

2011 JAN 24 P 12: 2

# LOCATION NOTICE FOR LODE MINING CLAIM BLM NOTICE IS HERBY GIVEN that the Burro 11 lode mining claim has Date Stamp located by Robert T. Acken whose current mailing address is P.O. Box 384 Dragoon, Az 85609. The general course of this claim is Northwest to Southeast and it is situated in Cochise County, Arizona. This claim is 1500 feet in length and 600 feet in width. Th