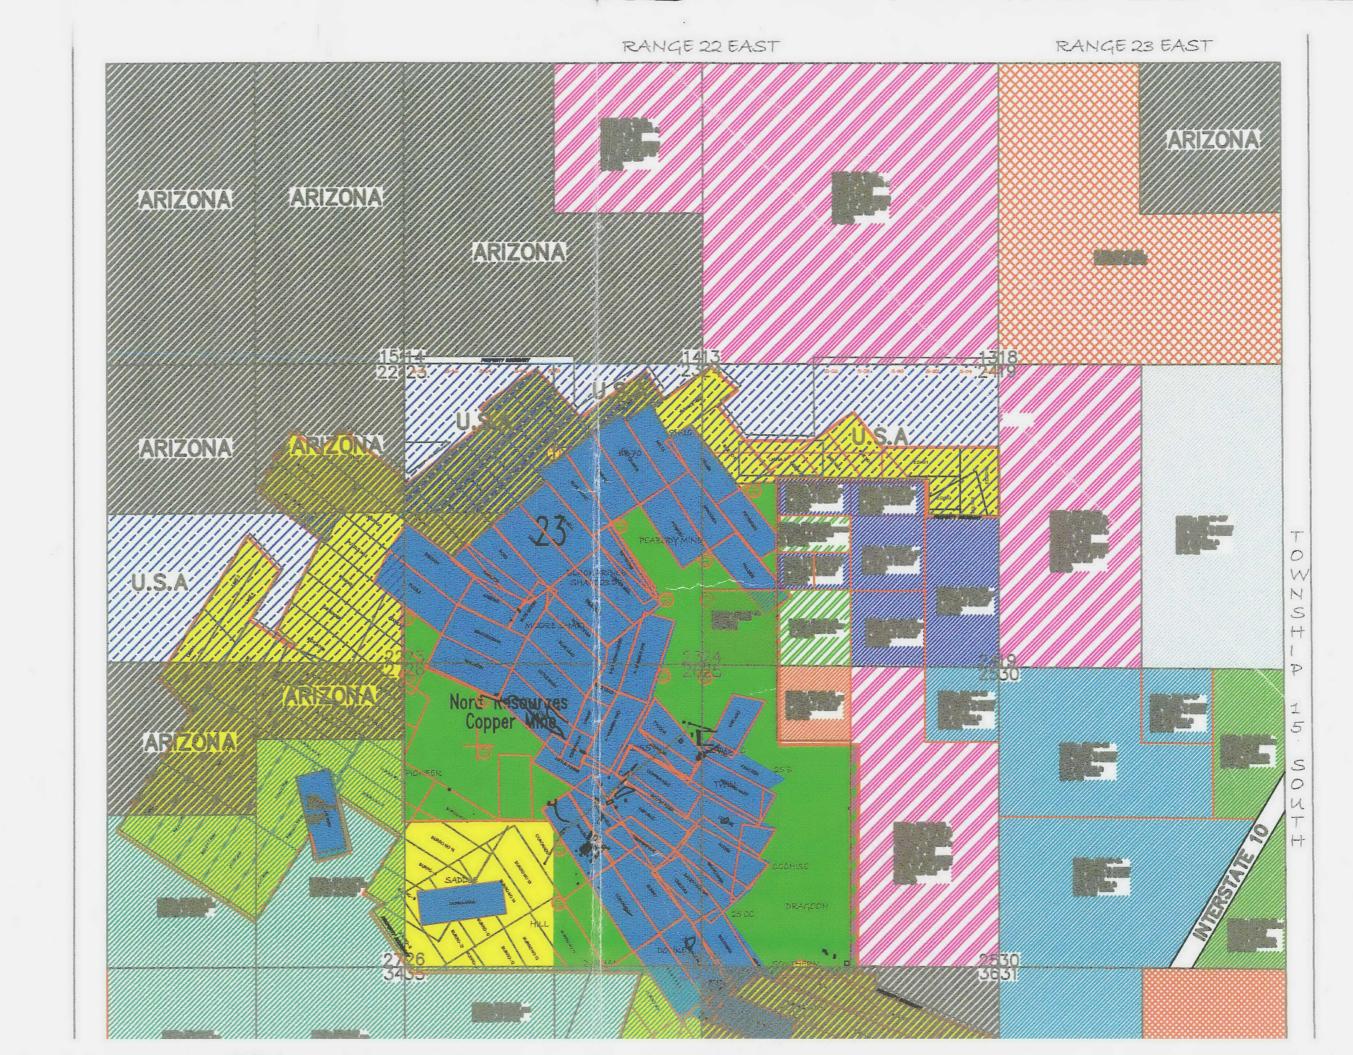

#### **Unpatented Mining Claims**

Unpatented lode mining claims situated in the Cochise (Johnson) Mining District in Sections 13, 14, 22, 23, 24, 25, 26, 27, 34, 35 and 36, Township 15 South, Range 22 East; and Section 31, Township 15 South, Range 23 East; G&SRB&M; Cochise County, Arizona, the names of which, the place of record of the location notices thereof in the records of the Cochise County Recorder, and the serial number assigned by the Arizona State Office of the Bureau of Land Management, are as follows: