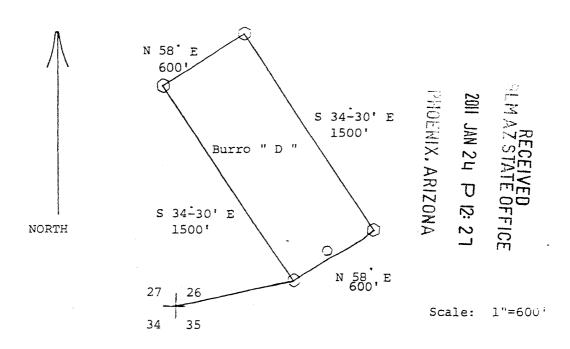

s posted is situated within Setion 26, Township 15 South, Range 22 East, Gila Salt River Base and Meridian, Arizona and this claim encompasses portions of the following quarter section (s), section (s), Township (s) and Range (s), The Southwest quarte of Section 26 and the Southeast quarter of Section 27, Township 15 South, Range 22 East.

Gila Salt River Base and Meridian. Arizona.

The South corner of this claim is situated approximately 760 feet,

bearing N 79° E from the common section corner of Sections 26, 27, 34, and 35

of Township 15 South, Range 22 East, G&SRM, and the claims is bounded by other properties as indicated below.

DATED AND POSTED on the ground this 18th day of January 2011.

LOCATOR: Robert T. Acken Pobert Cal Add

Witness: Michelle Musselman

### MINING CLAIM MAP



- 1. The above map depicts the Burro D mining claim, which is located in the Section (s)
- 26, Township 15 South , Range 22 East, Gila Salt River Base and Meridian,

Cochise County, Arizona.

- 2. The type of corner and location monuments used are as follows: 2'X2'X4' wooden post.
- 3. The bearings and distances in degrees and feet between claims corners are as depicts on the map.

| LOCATION NOTICE FOR LODE MINING CLAIM                                    |                 |                                       |        | ·             |
|--------------------------------------------------------------------------|-----------------|---------------------------------------|--------|---------------|
| NOTICE IS HERBY GIVEN that the Burro E lode mining claim has             | BLM<br>Date