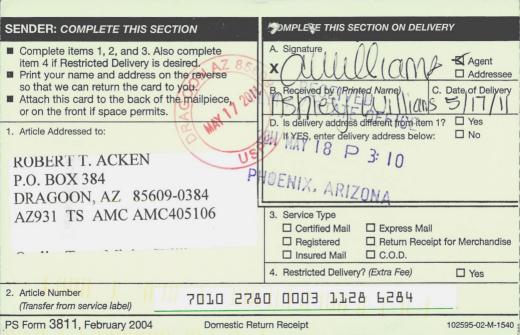

Enclosure REbert:lm:120711 UNITED STATES POSTAL SERVICE

First-Class Mail Postage & Fees Paid USPS Permit No. G-10

• Sender: Please print your name, address, and ZIP+4 in this box •

BUREAU OF LAND MANAGEMENT ARIZONA STATE OFFICE ONE NORTH CENTRAL AVENUE SUITE 800 PHOENIX, AZ 85004-2203

| ENDER: COMPLETE THIS SECTION                                                                                                                                                                                                                             | COMPLETE THIS SECTION ON DELIVERY                                                                      |
|----------------------------------------------------------------------------------------------------------------------------------------------------------------------------------------------------------------------------------------------------------|--------------------------------------------------------------------------------------------------------|
| Complete Items 1, 2, and 3. Also complete item 4 if Restricted Delivery is desired.  Print your name and address on the reverse os that we can return the card to you.  Attach this card to the back of the mailplece, or on the front if space permits. | A. Signature    Agent   Addressee     B. Regenved by (Printed Name)   C. Date of Delivery     2/21/11/ |
| Article Addressed to: 2011 DEC 22 PM 12:                                                                                                                                                                                                                 | D. Is delivery address different from Item 1? Yes  If YES, enter delivery address below:               |
| NORD RESOURCES CORP. ACKEN O<br>ROBERT<br>PO BOX 384                                                                                                                                                                                                     | IA                                                                                                     |
| DRAGOON, AZ 85609-0384<br>9310 RE AMC408180, AMC405106                                                                                                                                                                                                   | 3. Service Type  Certified Mail Registered Return Receipt for Merchandise C.O.D.                       |
|                                                                                                                                                                                                                                                          | 4. Restricted Delivery? (Extra Fee)                                                                    |
| Article Number (Transfer from service label) 7011 157                                                                                                                                                                                                    | 0 0002 0852 5448                                                                                       |